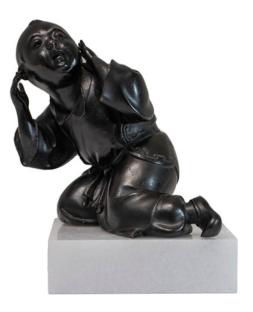

## Bronze Statue of Monk

In style of Genryusai Seiya

AED 1500

QTY: 1

### ABOUT

Bronze Statue of Monk kneeling to listen to; detailed piece of Artwork.

#### CREATOR

In style of Genryusai Seiya

PERIOD / DATE

Contemporary

DIMENSIONS

H 14.5 (w/stand) X L10XWX10 (base) - -

MATERIALS & TECHNIQUES Bronze - Marble PLACE OF ORIGIN

Unknown