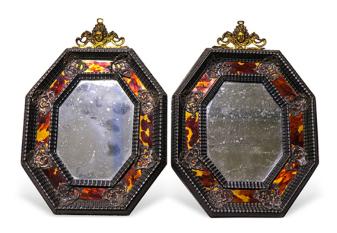

# Pair of Faux Tortoiseshell Framed Mirrors

AED 7000

QTY: 2

## **ABOUT**

A pair of octagonal wall mirrors with faux tortoiseshell frames. Small metal design elements are attached to the frame and gilded bronze cherub heads on the top of each of the mirrors.

### ITEM DETAILS

Reference: #FM019

CREATOR PERIOD / DATE

Unknown 19th Century Europe

DIMENSIONS MATERIALS & TECHNIQUES

H 30 cm x W 21 cm Wood - Bronze - Mirror Good