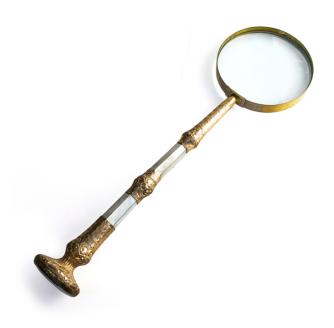

# Large Magnifying Glass with Mother of Pearl

AED 3000

QTY: 1

### **ABOUT**

Large magnifying glass with case in brass and mother of pearl with decorated knob and stand.

## ITEM DETAILS

Reference: #GCV083

CREATOR PERIOD / DATE PLACE OF ORIGIN

Unknown 19th Century Europe

DIMENSIONS MATERIALS & TECHNIQUES

L 41.3 - D 11.5 (glass) Brass: Mother of Pearl Excellent