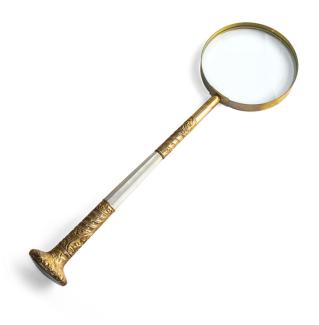

## **ABOUT**

Slim magnifying glass with case in brass and mother of pearl with decorated knob and stand. Initials marked at the bottom of the knob

## ITEM DETAILS

Reference: #GCV120

CREATOR PERIOD / DATE

> 19th Century Europe

Unknown

DIMENSIONS MATERIALS & TECHNIOUES CONDITION

H 38.5 cm x W 11.5 x D 2 cm Brass - Mother of Pearl - Glass Excellent