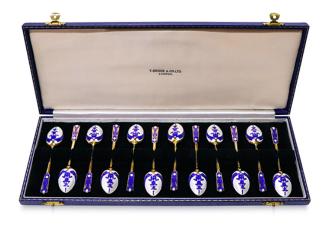

# Set of 12 Enameled Tea Spoons

Thomas Goode & Co

AED 5800

One of a kind

## **ABOUT**

A set of twelve silver enameled tea spoons in blue and white. All preserved in original case with visible T.GOODE & CO LTD label.

## ITEM DETAILS

Reference: #BSB019

CREATOR

Thomas Goode & Co

DIMENSIONS

L 33.2 cm x W 12.5 cm (case) - L

10 cm x W 2.2 cm (spoon)

PERIOD / DATE