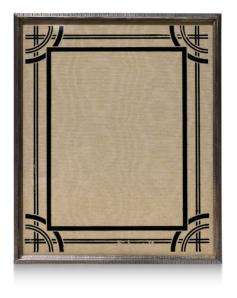

# Art Deco Photo Frame with Silver Border and Reverse-Painted Glass

AED 2500

QTY: 1

### **ABOUT**

Art Deco photo frame with a thin fine decorated silver frame. Decorative black lines painted on the frame's clear glass in the style of the period.

## ITEM DETAILS

Reference: #F015

CREATOR PERIOD / DATE PLACE OF ORIGIN

Unknown Early 1900's Europe

DIMENSIONS MATERIALS & TECHNIQUES CONDITION

Frame: H 28.3 cm x W 23 cm - Silver - Glass Excellent

Photo: H 19.5 cm x L 15 cm