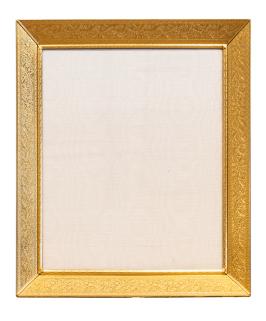

# Photo Frame with Chiseled and Gilt Border

AED 3500

QTY: 1

## **ABOUT**

A beautiful and classic chiseled gilded photo frame with floral elements.

## ITEM DETAILS

Reference: #F005

CREATOR

Unknown

DIMENSIONS

Frame: H 42 cm x W 34.3 cm -Photo: H 34.5 cm x W 26.5 cm

PERIOD / DATE

20th Century

MATERIALS & TECHNIQUES

Gilt Bronze

PLACE OF ORIGIN

Europe

CONDITION

Excellent