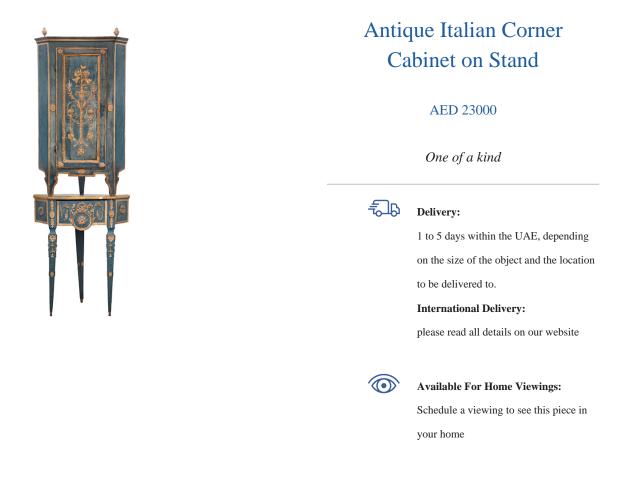

## ABOUT

Antique Italian corner cabinet on 3-feet console stand in Neoclassical style. Beautiful original varnish in teal hue. Decorated with gilt carved wood elements, such as rosettes and other floral motifs. Completed with two pine cone finales on the roof of the cabinet. The key is included.