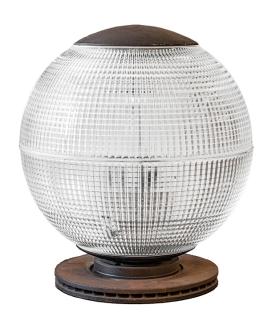

## **ABOUT**

Pair of vintage table or side table lamps that can also be fixed as ceiling lamps. In Industrial style by French brand Europane. Globe prismatic glass shades are resting on round metal bases and are completed with metal top plates with "Europane" stamps.

## ITEM DETAILS

Reference: #TLC069

CREATOR PERIOD / DATE PLACE OF ORIGIN

Europhane Mid-Century France

DIMENSIONS MATERIALS & TECHNIQUES CONDITION

H 45 cm x Dia 35 cm Iron - Glass Excellent