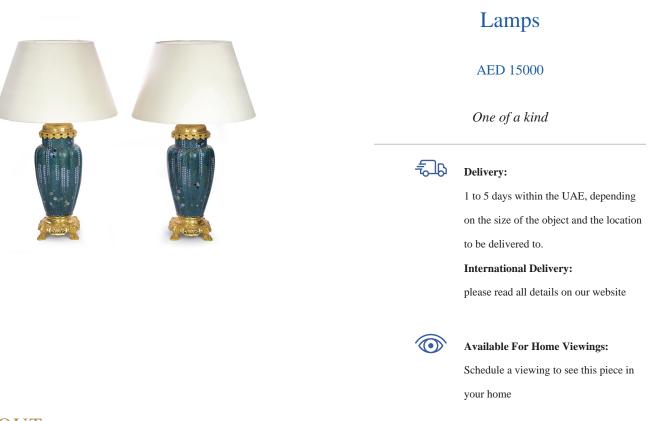

## cabinet of curiosity

Pair of Cloisonne Table

## ABOUT

A pair of cloisonné table lamps, beautifully enameled with wisteria flowers and flying butterflies. The lamp is embellished with a classical gilded and chiseled base and top with detailed friezes. The lamps are wired with silk cables and plugged with Type G plug.