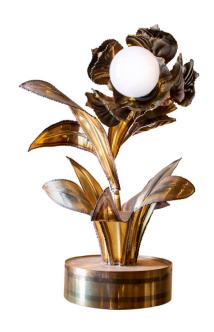

# Flower Pot Table Lamp

Attributed to Maison Jansen

AED 14000

QTY: 1

## **ABOUT**

Table lamp probably by Maison Jansen, commonly known as "Flowerpot Lamp". Brass flower with a light fixture in the center is surmounted into a round brass base and fixed with resin. Fully functional and completed with a G-plug.

## ITEM DETAILS

Reference: #TLC065

CREATOR PERIOD / DATE

Attributed to Maison Jansen 1970s

DIMENSIONS MATERIALS & TECHNIQUES

H 54 cm x D 22 cm (base) Brass - Resin

PLACE OF ORIGIN

France