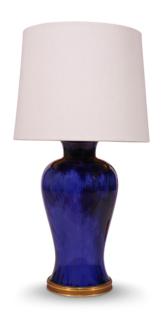

# Blue Glazed Ceramic Table Lamp

Sevres

**AED 5000** 

QTY: 1

## **ABOUT**

A classic vase-shaped table lamp with electric blue tones, made of glazed ceramic. Embellished with a gilded bronze base at the base and top border. A newly made shade in cream color.

Hallmark "Dore A Sevres / 90" and number "S87" are visible at the base verso.

## ITEM DETAILS

Reference: #TLC013

CREATOR PERIOD / DATE PLACE OF ORIGIN

Sevres 1890 France

DIMENSIONS MATERIALS & TECHNIQUES CONDITION

H 42 cm x D 16.3 cm Ceramic - Glazed - Bronze Excellent