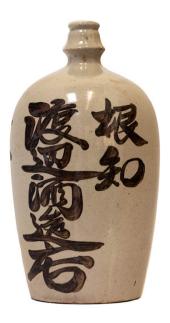

# Antique Japanese Sake Bottle with Hieroglyphs

AED 800

QTY: 1

### ABOUT

Antique Tokkuri sake serving bottle with inscriptions in Kanji characters and glossy glazing.

## ITEM DETAILS

Reference: #GCV151

CREATOR

Unknown

DIMENSIONS

H 25 cm x D 14 cm

PERIOD / DATE

1890s

MATERIALS & TECHNIQUES

Ceramic

PLACE OF ORIGIN Japan

CONDITION

Excellent