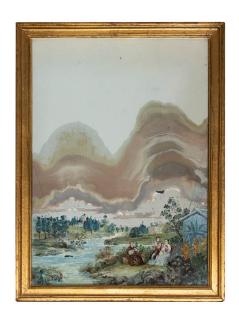

# **ABOUT**

Qianlong dynasty Chinese reverse-painted mirror depicting a landscape scene with clouds, a pagoda on a bank of the river, and a group of musicians on the foreground. Completed with a gilt wood frame.

## ITEM DETAILS

Reference: #PA150

CREATOR PERIOD / DATE

c. 1780 Chinese Export for England

MATERIALS & TECHNIQUES

DIMENSIONS

Unknown

H 77.5 cm x W 56 cm x D 3 cm Mirror - Reverse Painted - Gilt Frame