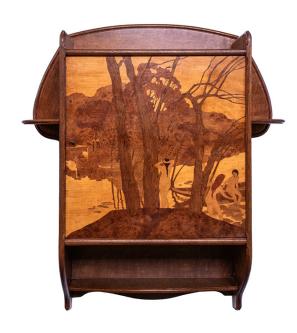

# Wall Cabinet with Marquetry

Nancy School

AED 24000

One of a kind

## **ABOUT**

Solid wood wall cabinet with an impressive marquetry door depicting ladies in a lakeside landscape. The curved shape of the frame creates four open shelves, while the cabinet opens to reveal three additional shelves. A perfect vanity cabinet in a delicate Art Nouveau design. Original key is included.

## ITEM DETAILS

Reference: #FM102

CREATOR PERIOD / DATE PLACE OF ORIGIN

Nancy School Early 20th Century France

DIMENSIONS MATERIALS & TECHNIQUES CONDITION

Unknown Wood - Marquetry Excellent