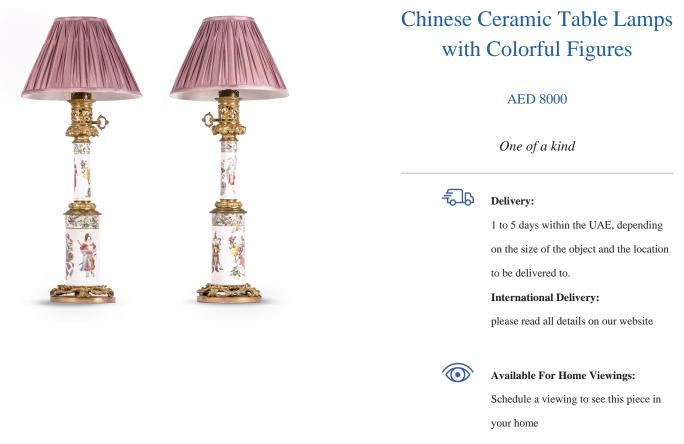

## ABOUT

A pair of classic Chinese table lamps with traditional hand-painted decorative figures on the main structure. Gilded chiseled decorative bronze base and rings at the intersections. Finely cast with detailed friezes. The lamps are wired with silk cable, manual switch, and Type G plug. Completed with new lampshades.

## ITEM DETAILS

| Reference: #TLC027 |                              |                        |                 |
|--------------------|------------------------------|------------------------|-----------------|
|                    | CREATOR                      | PERIOD / DATE          | PLACE OF ORIGIN |
|                    | Unknown                      | 19th Century           | China – France  |
|                    |                              |                        |                 |
|                    | DIMENSIONS                   | MATERIALS & TECHNIQUES | CONDITION       |
|                    | H 57.5 cm x D 16.5 cm (base) | Ceramic - Bronze       | Excellent       |
|                    |                              |                        |                 |