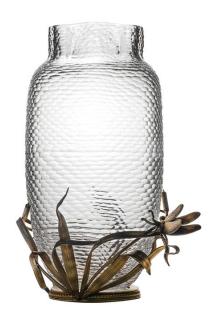

# Large Crystal Vase on a Brass Base with Dragonflies

AED 60000

One of a kind

### **ABOUT**

Large cut crystal vase with a curved rim on a detachable brass base, adorned with grass motifs and a dragonfly figure.

## ITEM DETAILS

Reference: #GCV152

CREATOR PERIOD / DATE

0.1.0

Unknown 20th Century Probably France

DIMENSIONS MATERIALS & TECHNIQUES CONDITION

Unknown Cut Crystal - Brass Excellent