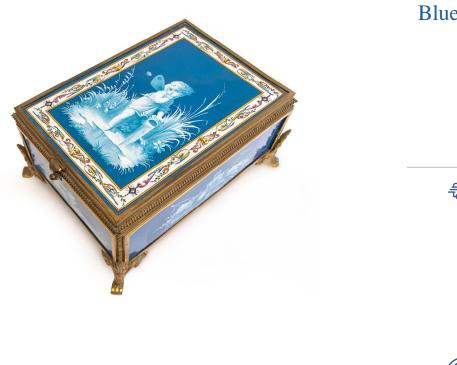

## Blue Jewellery Box in Brass Frame

## ABOUT

Gilt-bronze mounted turquoise jewelry box, adorned with hand-painted cherubs and musical instruments. The interior is upholstered with diamond tufted satin. The frame opens on the shorter side with a foliate lock. The box rests on four claw feet.

### ITEM DETAILS

| Reference: #F041 |                             |                               |                 |
|------------------|-----------------------------|-------------------------------|-----------------|
|                  | CREATOR                     | PERIOD / DATE                 | PLACE OF ORIGIN |
|                  | Unknown                     | 19th Century                  | Europe          |
|                  |                             |                               |                 |
|                  | DIMENSIONS                  | MATERIALS & TECHNIQUES        | CONDITION       |
|                  | H 11 cm x W 24 cm x D 17 cm | Gilt Bronze - Enamel - Fabric | Very Good       |
|                  |                             |                               |                 |