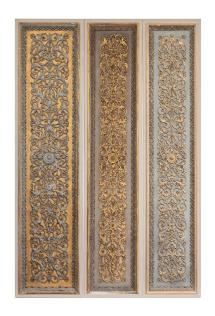

# **ABOUT**

Three carved wood panels painted grey and partially adorned with gilt-like gesso. The sizes differ: two of the panels are slim, and one is thicker. A partially preserved wallpaper layer is visible on the verso.

## DIMENSIONS

2 Parcel Gilt Panels – H 219
cm x W 45.5 cm x D 6 cm

1 Parcel Gilt Panel – H 219 cm
x W 53.5 cm x D 6 cm

PERIOD / DATE

20th Century

MATERIALS & TECHNIQUES

Carved Wood - Painted - Parcel Gilt

PLACE OF ORIGIN