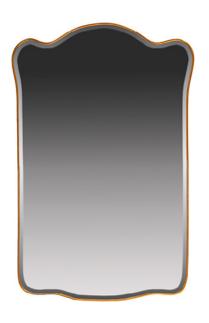

# Brass Framed Curved Mirror with Mitered Corner Edges

Attributed to La Rinascente

**AED 4500** 

QTY: 1

## **ABOUT**

Medium size bevelled mirror in rectangular shape with curved corners. Surmounted into brass frame with brass nails on a wood panel. Design in style of Gio Ponti, probably was distributed in the La Rinascente department store in Milan.

## ITEM DETAILS

Reference: #FM092

CREATOR PERIOD / DATE PLACE OF ORIGIN

Attributed to La Rinascente Vintage Italy

DIMENSIONS MATERIALS & TECHNIQUES CONDITION

H 90.5 cm x W 59.5 cm x D 2 cm Mirror Brass Excellent