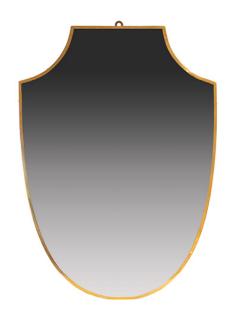

# Italian Shield-Shaped Wall Mirror with Brass Rim

Attributed to La Rinascente

**AED 4500** 

QTY: 1

## **ABOUT**

Elegant medium sized wall mirror in style of Gio Ponti. The shield shape of the mirror is surmounted with brass nails into a brass frame on a wood panel. Wall hook is attached at the verso.