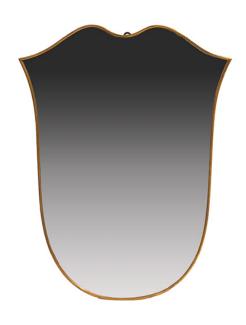

# Italian Mirror with Curved Brass Rim

Attributed to La Rinascente

**AED 4500** 

QTY: 1

## **ABOUT**

Elegant medium sized wall mirror in style of Gio Ponti. The curved brass rims resemble a shape of a shield and hold the mirror on the panel with brass nails. The wall hook is attached at the verso.

## ITEM DETAILS

Reference: #FM090

CREATOR PERIOD / DATE PLACE OF ORIGIN

Attributed to La Rinascente Vintage Italy

DIMENSIONS MATERIALS & TECHNIQUES CONDITION

H 75 cm x W 58.5 cm x D 2 cm Mirror Brass Excellent