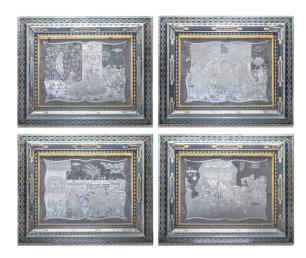

# Set of 4 Etched Mirrors with Daily Scenes

AED 36000

One of a kind

### **ABOUT**

Set of four unique Venetian etched glass artworks depicting domestic daily scenes. Original ornate frames are made of greenish glass with geometric gilt decor and twisted Murano glass beadings. Very good condition. Minor wear on the glass due to natural aging, some frames elements have been reattached.

## ITEM DETAILS

Reference: #PA118

CREATOR PERIOD / DATE PLACE OF ORIGIN

Unknown 18th Century Italy

DIMENSIONS MATERIALS & TECHNIQUES CONDITION

H 49.5 cm x W 59.5 cm x D 6 cm Mirror - Murano Glass - Gilt Very Good