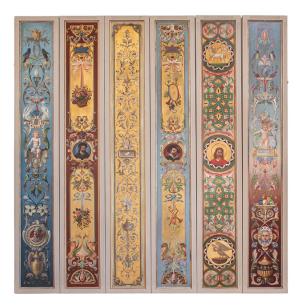

## ABOUT

Set of 6 wall panels with hand-painted colorful patterns in the style of Frederick Crace. surmounted in grey-painted frames, and include hooks and plates for installation. Each panel is unique and depicts portraits, birds, florals, cherubs, and other decorative elements.

#### Reference: #FM089

CREATOR

In Style of Frederick Crace

#### DIMENSIONS

6 Hand-Painted Panels – H 236 cm x W

38 cm x D 6 cm

#### MATERIALS & TECHNIQUES

Wood - Hand-Painted - Parcel Gilt

PLACE OF ORIGIN

England