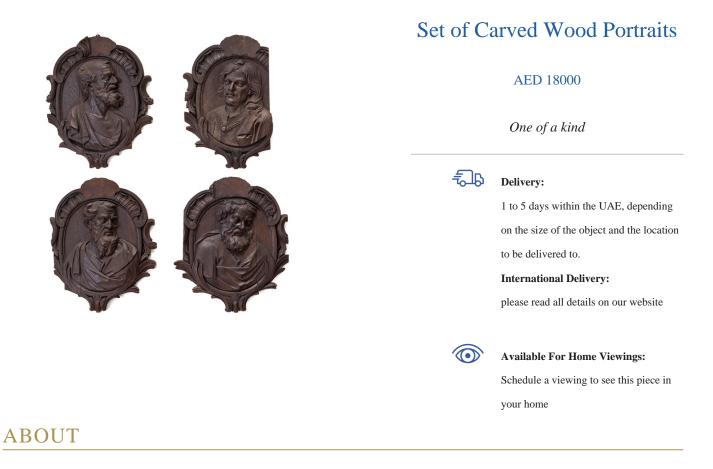

## coc cabinet of curiosity

Set of four portraits of famous astronomers realistically carved in wood. Oval frames are adorned with asymmetrical rocaille decor. Provenance: British Library.

List of portraits:

Top left - Eratosthenes of Cyrene

Top right - Nicolaus Copernicus

Bottom left - Claudius Ptolemy

Bottom right - Aristotle

## Reference: #S033

| CREATOR                             | PERIOD / DATE          | PLACE OF ORIGIN |
|-------------------------------------|------------------------|-----------------|
| Unknown                             | 19th Century           | England         |
|                                     |                        |                 |
| DIMENSIONS                          | MATERIALS & TECHNIQUES | CONDITION       |
| Approximately H 75 cm x W 65 cm x D | Carved Wood            | Excellent       |