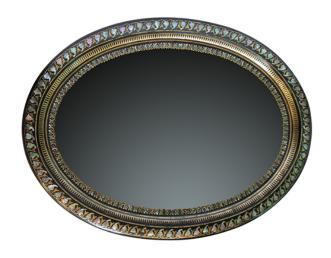

# Tray with Mother of Pearl Inlay

**AED 2500** 

QTY: 1

## **ABOUT**

An oval papier-mache tray enameled with mother of pearl and a fine gilded decorative frieze around the border.

## ITEM DETAILS

Reference: #F021

CREATOR Unknown PERIOD / DATE

PLACE OF ORIGIN

20th Century

Europe

DIMENSIONS

MATERIALS & TECHNIQUES

CONDITION

L 78.5 cm x W 58.5 cm

Papier Mache - Mother of Pearl - Inlay

Very Good