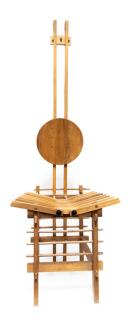

# A Tall Easel-Like Chair with a Round Back Detail

Anacleto Spazzapan

**AED 8000** 

One of a kind

### **ABOUT**

Easel-like chair with a tall back. Artisan initials are visible on the bronze plate at the chair back: "AS".

## ITEM DETAILS

Reference: #FM074

CREATOR PERIOD / DATE

PLACE OF ORIGIN

Anacleto Spazzapan

Mid-Century

Europe

DIMENSIONS

MATERIALS & TECHNIQUES

CONDITION

H 158 cm x W 52 cm x D 52 cm

Wood

Very Good