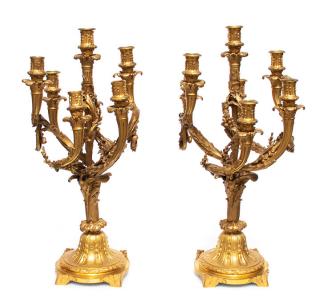

# Pair of Gilt Bronze 7-Arm Candelabas

Ledentu Freres

AED 15000

One of a kind

# **ABOUT**

Pair of gilt bronze candelabras. Each contains 7 scrolling acanthus-sheathed branches, on a spreading acanthus body. The square bases rest on four laurel-cast feet. Creator's marks "Ledentu/Fres/Paris" are visible on the bases.

## ITEM DETAILS

Reference: #TLC044

CREATOR PERIOD / DATE

PLACE OF ORIGIN

Ledentu Freres Mid to Late 19th Century

France

DIMENSIONS

MATERIALS & TECHNIQUES

CONDITION

H 61 cm x D 36 cm (each)

Gilt Bronze

Excellent