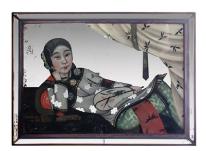

### **ABOUT**

A beautiful pair of antique Chinese verre eglomise portraits on glass. Each depicts a lady in a distinctive Qing dynasty dress, hairstyle, and makeup. Wonderfully detailed faces and floral adornings. The artist used negative spaces and different textures for decor.

The frames are made from wood and mirror plates, partially fractured.

## ITEM DETAILS

Reference: #PA090

CREATOR Unknown PERIOD / DATE

PLACE OF ORIGIN

19th Century

China

DIMENSIONS

H 53 cm x W 74 cm x D 3 cm (each)

MATERIALS & TECHNIQUES

Reverse Painted Mirror - Wooden

Good

CONDITION

Frame