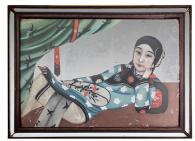

### **ABOUT**

A beautiful pair of antique Chinese verre eglomise portraits on glass. Each depicts a lady in a distinctive Qing dynasty dress, hairstyle, and makeup. Wonderfully detailed faces and floral adornings. The artist used negative spaces and different textures for decor.

The frames are made from wood and mirror plates, partially fractured.

## ITEM DETAILS

Reference: #PA090

CREATOR Unknown PERIOD / DATE

PLACE OF ORIGIN

19th Century

China

DIMENSIONS

H 53 cm x W 74 cm x D 3 cm (each)

MATERIALS & TECHNIQUES

Reverse Painted Mirror - Wooden

Good

CONDITION

Frame