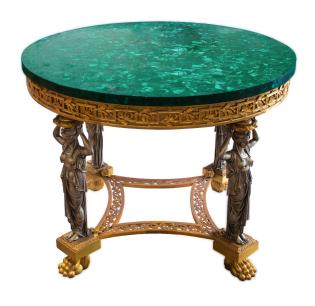

## **ABOUT**

Round center table in Neoclassical style with a stunning malachite veneer tabletop. The base is made in silvered and gilt bronze, with four caryatids on claw feet bases, supporting a massive rim. The feet are connected by pierced curved plates, creating a rhombus shape.

## ITEM DETAILS

Reference: #FM067

CREATOR

Unknown

DIMENSIONS

H 81.5 cm x D 108 cm

PERIOD / DATE

19th Century

MATERIALS & TECHNIQUES

Gilt Bronze - Silvered Bronze -

Malachite

PLACE OF ORIGIN

France

CONDITION

Excellent