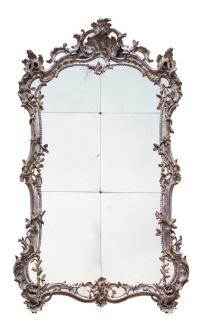

### ABOUT

A wonderful large wall mirror in Rococo style. Six mirror panels are framed in silvered wood, carved in the shapes of foliage scrolls, with two dragons at the bottom. Includes two legs for additional support to be placed at the matching consoler.

#### DIMENSIONS

H 256 cm x W 154 cm x D 16 cm

PERIOD / DATE

Mid-18th Century

MATERIALS & TECHNIQUES Mirror - Carved Pine - Silvered PLACE OF ORIGIN

South Germany

CONDITION

Excellent