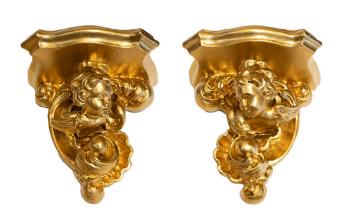

# Pair of Cherub Wall Shelves

**AED 5000** 

One of a kind

### **ABOUT**

Pair of miniature wall carved wood consoles with ornate putti (cherubs) and rocaille scrolls. Partially worn gilt surface has been restored.

## ITEM DETAILS

Reference: #FM059

Unknown

CREATOR PERIOD / DATE

19th Century Europe

DIMENSIONS MATERIALS & TECHNIQUES

H 18 cm x W 16.5 cm x D 11.5 cm Carved Wood - Gilt Restored

(each)