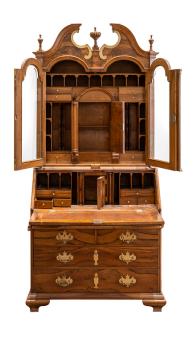

# Tall Walnut Cabinet with a Desk Compartment

AED 75000

One of a kind

## **ABOUT**

Tall walnut desk cabinet in Baroque style with gilded brass ornamentation. The upper glazed part reveals seven drawers, a leaf, and fifteen lockers, the flap revealing six drawers, six lockers, and a leaf, the chest of drawers with six drawers.

## ITEM DETAILS

Reference: #FM051

CREATOR

Unknown

DIMENSIONS

H 250 cm x W 112 cm x D 57 cm

PERIOD / DATE

19th Century

MATERIALS & TECHNIQUES

Wood - Glass - Brass

PLACE OF ORIGIN

Probably Northern Germany

CONDITION

Very Good