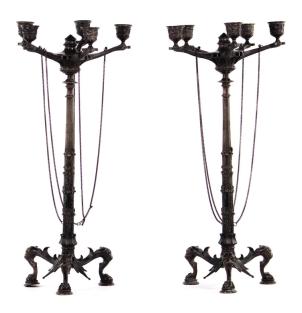

## **ABOUT**

A pair of Pompeiian style patinated bronze five-arm candelabras with decorative slim chains. Each candelabra is raised by a decorative arched tripod ending in paw feet with stylized lion heads above a square base, centered by fine palmettes. The columns and curved arms featuring small palmettes are adorned with a foliate frieze.

### ITEM DETAILS

Reference: #BSB035

CREATOR PERIOD / DATE

PLACE OF ORIGIN

Unknown 19th Century Europe

DIMENSIONS MATERIALS & TECHNIQUES CONDITION

H 52 cm x D 24 cm (each) Patinated Bronze Excellent