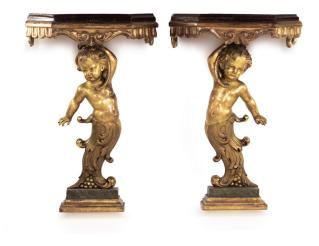

## **ABOUT**

A pair of decorative hall consoles in parcel-gilt carved wood. Each Console is supported by a cherub holding up the top. Dated around the Mid 1900's. Rear hooks are attached for wall fixture. Minor retouches applied to the freeze details.

## ITEM DETAILS

Reference: #FM046

CREATOR PERIOD / DATE PLACE OF ORIGIN

Unknown 19th Century Italy

DIMENSIONS MATERIALS & TECHNIQUES CONDITION

H 80 cm x W 51 cm x D 33cm Wood - Gilt Excellent