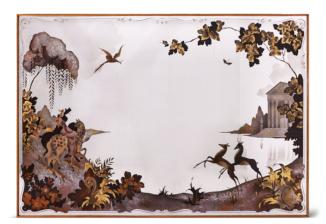

# Art Deco Reverse painted Mirror

## ABOUT

A large Art Deco mirror with a reverse painting of a landscape with figures of people, animals, and floral motifs with a fine gilt frame.