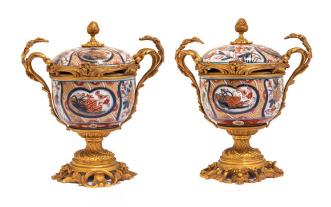

# Pair of Chinese Porcelain Covered Bowls with French Ormolu

**AED 8000** 

QTY: 2

## **ABOUT**

Pair of colorful ceramic tureens with lids, decorated with hand-painted floral motifs. Ormolu mount on the base, lid, and handles.

## ITEM DETAILS

Reference: #GCV095

**CREATOR** PERIOD / DATE

Unknown 19th century

DIMENSIONS

H 30 cm x D 25 cm Hand-Painted - Gilt Bronze - Chinese

Porcelain

PLACE OF ORIGIN