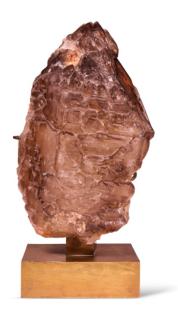

# Smokey Rock Crystal Table Lamp

AED 18000

One of a kind

## **ABOUT**

A natural and unpolished piece of smokey rock crystal, carved and wired into a table lamp. The piece of rock is held with a hidden stand at the back which is attached to a metal base.

## ITEM DETAILS

Reference: #TLC023

CREATOR PERIOD / DATE

20th Century Europe

Unknown

DIMENSIONS

MATERIALS & TECHNIQUES

Excellent

CONDITION

PLACE OF ORIGIN

H 56 cm x L 28 cm x D 18 cm

Rock Crystal - Metal