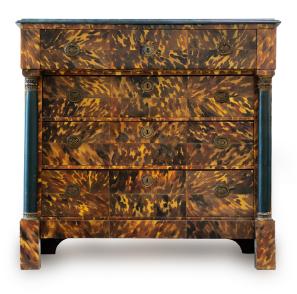

## **ABOUT**

A wooden chest of drawer with tortoiseshell finish, marble top and ebonized columns on the two front corners. There are four drawers, each has two bronze handles and a key lock between them, no keys.

## ITEM DETAILS

DIMENSIONS

Reference: #FM021

CREATOR PERIOD / DATE

> Unknown Europe

Unknown

MATERIALS & TECHNIQUES CONDITION

H 93cm x W 97.8cm x D 53.4cm Wood - Marble Very good