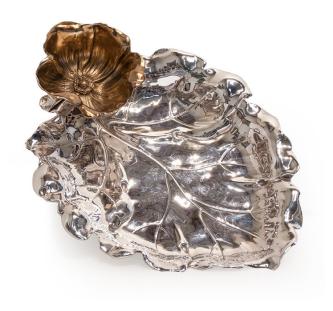

# Leaf Shaped Tray with Flower

F.W. Quist

**AED 3000** 

QTY: 1

## **ABOUT**

A silver-plated tray in a leaf shape with a beautiful flower on the side. Could be used for serving or placed on a coffee table. Silver mark is visible on the bottom.

## ITEM DETAILS

Reference: #BSB006

CREATOR PERIOD / DATE PLACE OF ORIGIN

F.W. Quist 20th Century Germany

DIMENSIONS MATERIALS & TECHNIQUES CONDITION

H 12.5 cm x L 38.5 cm x W 29.5 cm Silver Plated Excellent