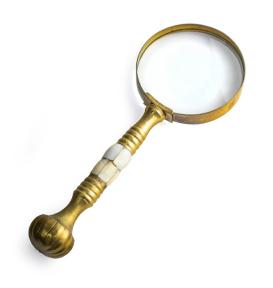

## Brass Magnifying Glass

AED 1000

QTY: 1

**Delivery:** 

1 to 5 days within the UAE, depending on the size of the object and the location to be delivered to.

**International Delivery:** 

please read all details on our website

### ABOUT

Brass magnifying glass with case in brass and mother of pearl with decorated and solid knob and stand

#### MATERIALS & TECHNIQUES

Mother of Pearl: Brass