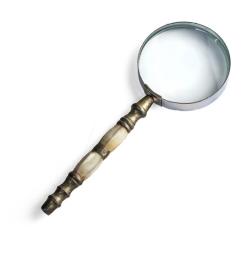

# Fine Magnifying Glass with Mother of Pearl

**AED 600** 

QTY: 1

### **ABOUT**

Silver plated rim for magnifying glass with handle case in mother of pearl: Lens replaced with Hilkinson quality ones

## ITEM DETAILS

Reference: #GCV123

CREATOR PERIOD / DATE

PLACE OF ORIGIN

Unknown

Vintage

Europe

DIMENSIONS

MATERIALS & TECHNIQUES

CONDITION

H 17.3 cm x W 6.5 cm x D 1 cm

Silver plated: Mother of Pearl

Excellent