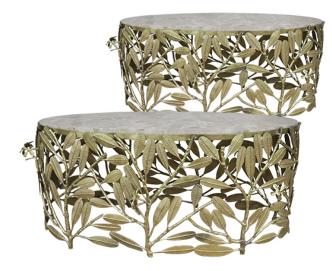

## ABOUT

Coffee tables in oval shape with an gilded stainless steel in the shape of plumeria trees and flowers. Tabletop is "FIOR DI BOSCO" marble.

#### Reference: #FM008

CREATOR

Unknown

DIMENSIONS

H 46 cm x L 98.8 cm x W 46.3 cm

#### PERIOD / DATE

Contemporary

MATERIALS & TECHNIQUES

Marble - Stainless Steel

PLACE OF ORIGIN

Europe