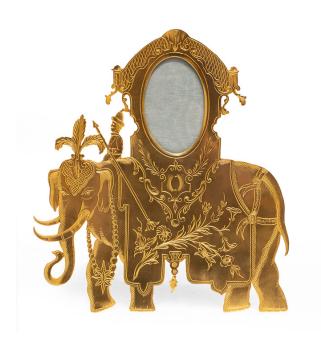

# Gilt Elephant Photo Frame

**AED 2500** 

QTY: 1

## **ABOUT**

A table or wall photo frame in the shape of an elephant carrying a litter, with etched details. The top part has an oval shaped glass part for placing a picture.

## ITEM DETAILS

Reference: #F009

CREATOR PERIOD / DATE PLACE OF ORIGIN

Unknown 20th Century United Kingdom

DIMENSIONS MATERIALS & TECHNIQUES CONDITION

H 25 cm x W 23 cm Metal - Etched Excellent