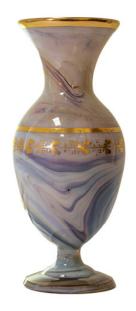

# Onyx Effect Opaline Vase

**AED 1500** 

QTY: 1

### **ABOUT**

Classic shaped opaline vase with onyx effect and gilded pattern around the middle and a strip around the top rim.

## ITEM DETAILS

Reference: #GCV056

CREATOR PERIOD / DATE

PLACE OF ORIGIN

Unknown

19th Century

France

DIMENSIONS

\_ \_\_\_\_\_

MATERIALS & TECHNIQUES

CONDITION

H 21.7 cm x Dia 7.5 cm

Opaline Glass - Gilding

Excellent