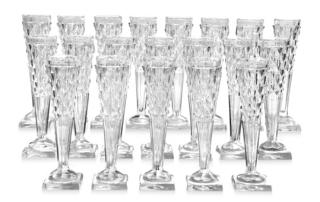

# Clear Vonêche Flute Glasses Set

AED 12000

QTY: 20

### **ABOUT**

Set of 21 Vonêche cut crystal with a star effect of diamond points and squared base.

## ITEM DETAILS

Reference: #GCV059

CREATOR PERIOD / DATE

> 1790 Belgium

Unknown

MATERIALS & TECHNIQUES DIMENSIONS CONDITION

H20 X D 5.5 (base) D 4.8 (cup) Crystal Excellent