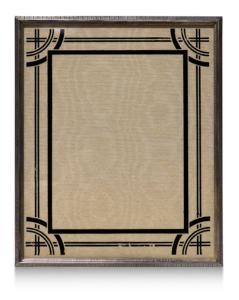

# Silver Art Deco Photo Frame

**AED 2500** 

QTY: 1

## **ABOUT**

Art Deco photo frame with a thin fine decorated silver frame. Decorative black lines painted on the frame's clear glass in the style of the period.